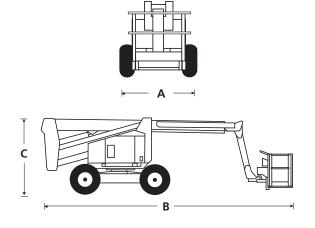

### ARTICULATED BOOM LIFT

| DIMENSIONS                        | AB60J         |
|-----------------------------------|---------------|
| Max. working height               | 20.11m        |
| Max. platform height              | 18.11m        |
| Max. working outreach             | 13.1m         |
| Clearance height at max. outreach | 5.94m         |
| Platform size                     | 2.44m x 0.91m |
| Overall width (A)                 | 2.4m          |
| Overall length ( <b>B</b> )       | 8.87m         |
| Stowed height ( <b>C</b> )        | 2.51m         |
| Ground clearance                  | 300mm         |