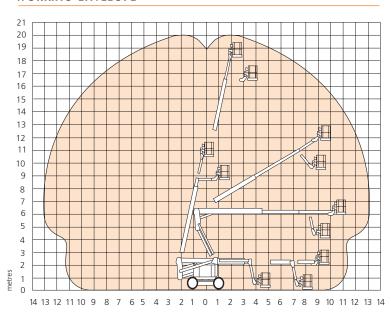

#### **WORKING ENVELOPE**

### ARTICULATED BOOM LIFT

| DIMENSIONS                        | AB60J         |
|-----------------------------------|---------------|
| Max. working height               | 20.11m        |
| Max. platform height              | 18.11m        |
| Max. working outreach             | 13.1m         |
| Clearance height at max. outreach | 5.94m         |
| Platform size                     | 2.44m x 0.91m |
| Overall width (A)                 | 2.4m          |
| Overall length ( <b>B</b> )       | 8.87m         |
| Stowed height ( <b>C</b> )        | 2.51m         |
| Ground clearance                  | 300mm         |