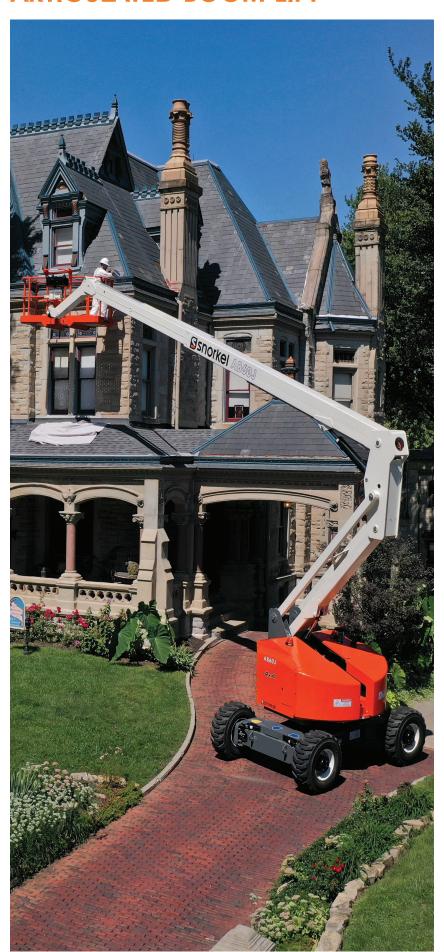

# AB60J

## **ARTICULATED BOOM LIFT**

- Tough & reliable diesel articulated boom lift
- Powerful 4 wheel drive for rough terrain
- Robust, rental tough design
- Simple to operate and maintain
- Ideal for both maintenance and construction applications